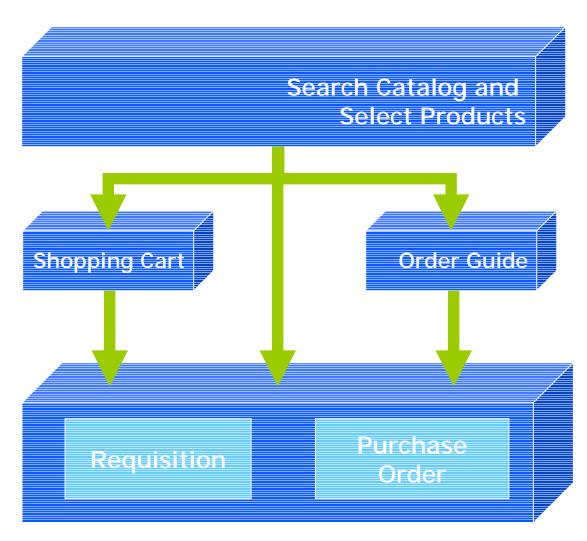

#### **Different Options**

There are multiple ways for products to end up in a Requisition or a Purchase Order

- 1. via the Shopping Cart
- 2. via the Order Guide
- 3. directly from the Search Catalog