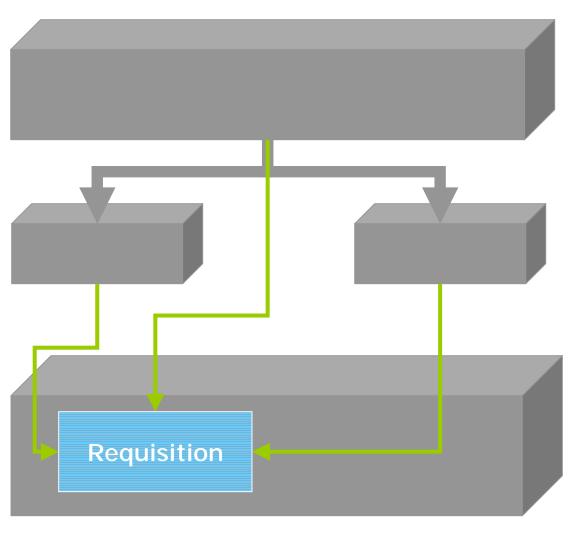

# Creating and Adding to REQ's from Shopping

- REQ's from Cart, Order Guide or a Product Search
- Creating a New REQ
- Adding to an Existing REQ

Click on the play button to launch the corresponding tutorial