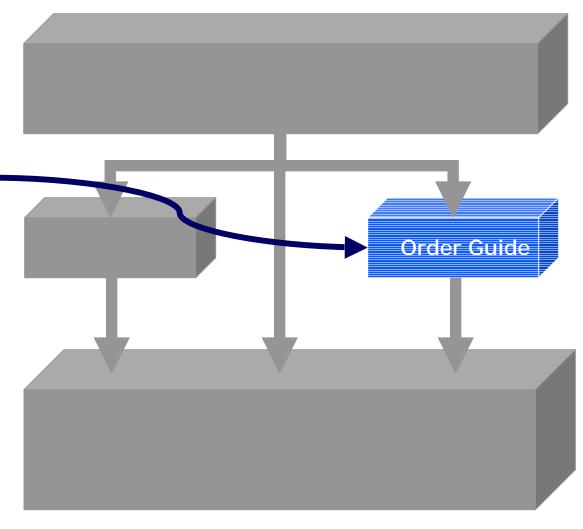

#### **Order Guide**

- The Order Guide Tab
- Creating Order Guides
- Moving Products into an Order Guide
- Purchasing from your Order Guide
- Other Functionality