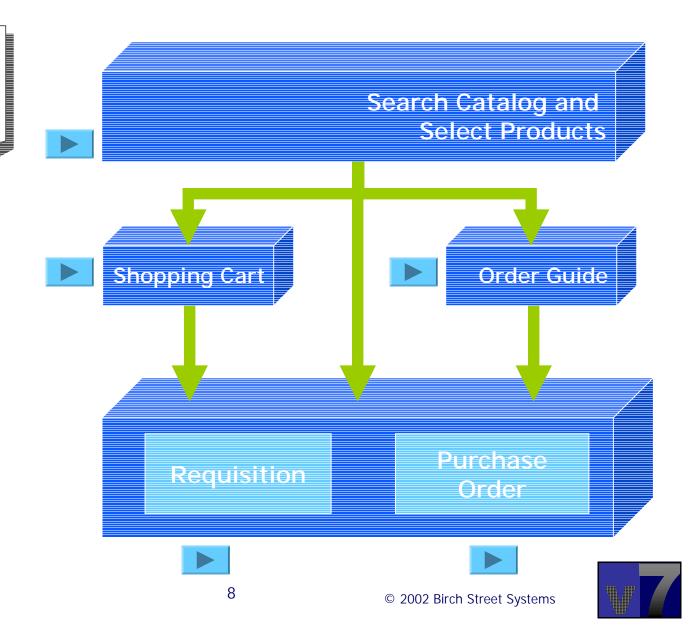

#### **Different Options**

There are multiple ways for products to end up in a Requisition or a Purchase Order

- 1. via the Shopping Cart
- 2. via the Order Guide
- 3. directly from the Search Catalog