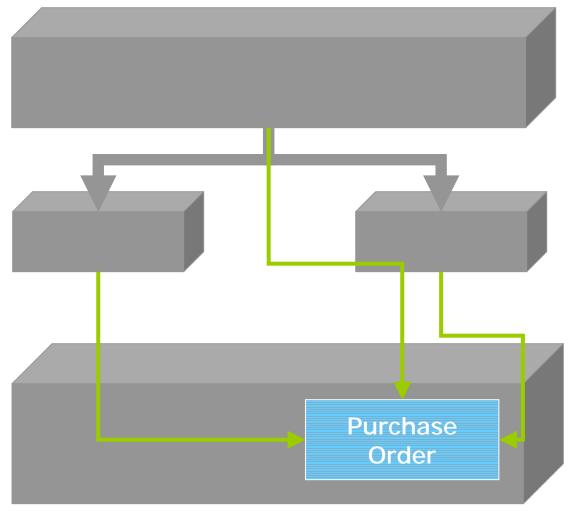

# Creating and Adding to PO's from Shopping

- PO's from Cart, Order Guide or a Product Search
- Creating a New PO
- Adding to an Existing PO