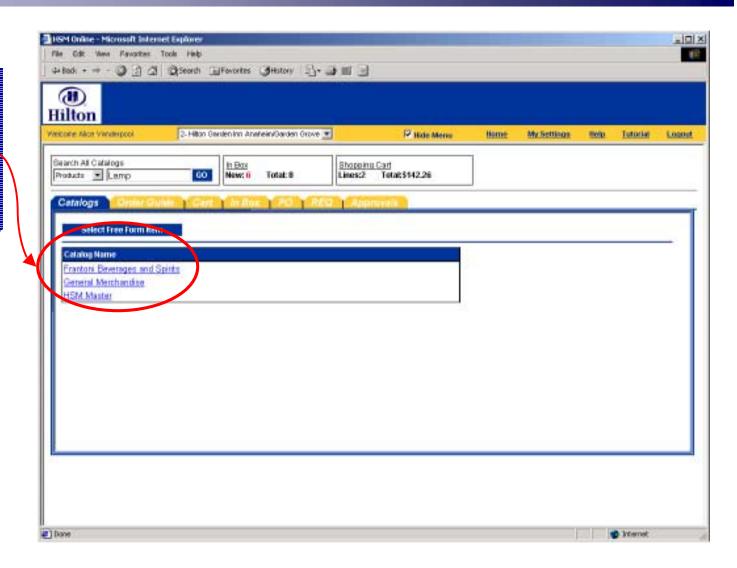

#### Shopping > Catalog Search > The Catalog Tab

ISM Unine - Microsoft Internet Explorer - O X File Edit Were Favorities Tools Help-You can always return to this view by clicking on the 'Home' Hilton link Velcore Alor Vinterpool 2-Hitton Gersten Inn Anetein/Gorden Grove :# F Hide Menu My Settings Totocial Search All Catalogs in Bas Shopping Carl Products . lemp Total: 8 Lines:2 Total:\$142.26 The Search area allows you to globally search all Catalogs catalogs. (explained Select Free Form Rem later) Catalog Name Frantoni Beverages and Spirits General Merchandise Click here to add Non-HSM Master Catalog items (explained later) The Catalog Homepage shows the names of the catalogs you have access to Done |

Return to the catalog homepage by clicking the 'Home' button.

If you know which catalog the floor lamps are in, select it from the list.

For our example, click on General Merchandise

FYI: you can hit the 'Up' button to ascend one level