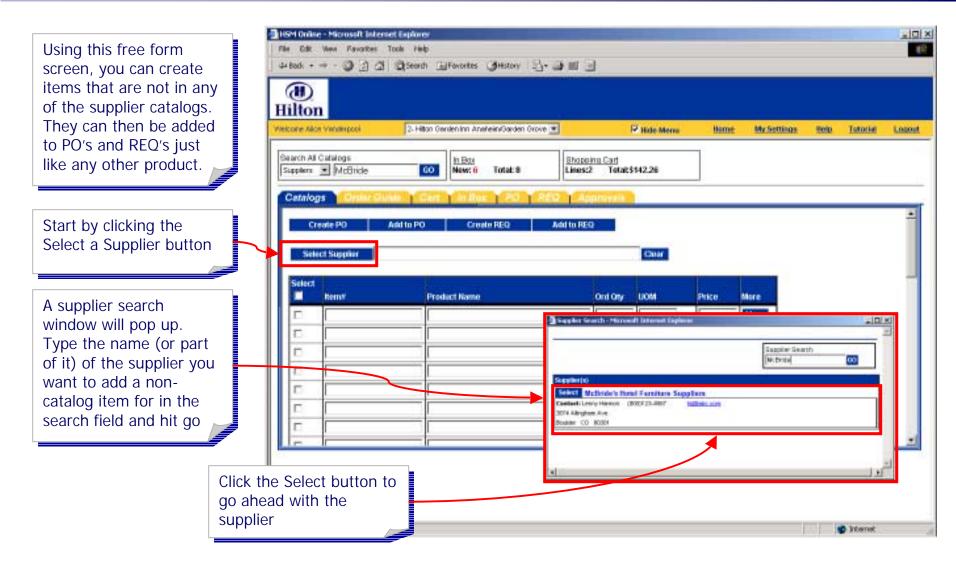

# Shopping > Catalog Search > Selecting Products

Using this free form screen, you can create items that are not in any of the supplier catalogs. They can then be added to PO's and REQ's just like any other product.

The name of the selected supplier will be shown here

Fill in basic information about the item.

Decide what you want to do with the newly created item and click the corresponding action button.

Activate the Check box if in order to process the item