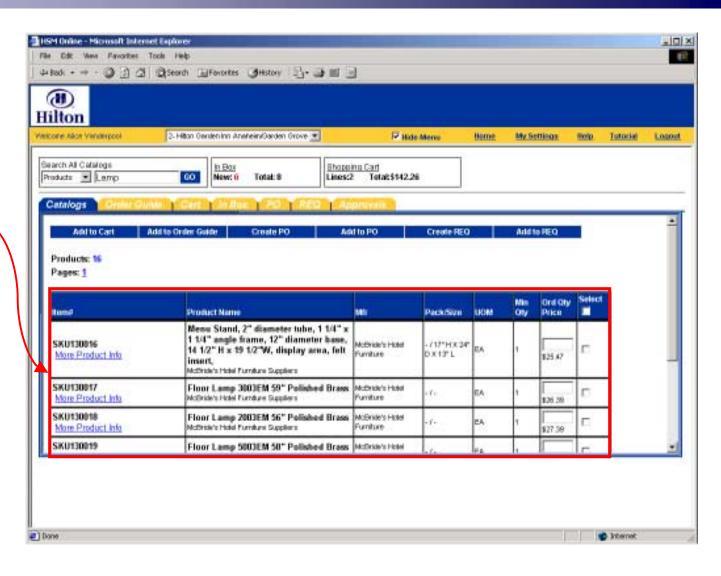

## Shopping > Catalog Search > Search within Catalog

The result will be a list of all products within the selected catalog that contain the word 'Lamp' in the product name, description or number.

#### Shopping > Catalog Search > Selecting Products

The end result of any search will be a list of products to select from.

*Item #:* Supplier defined product Code

**Product Name:** The Supplier is displayed below the name

*Mfr:* Name of the Manufacturer

Pack/Size: # of items
per case and their size

**UOM:** Unit of MeasureThe UOM is the base UOM.The item may be priced in multiple UOMs. You can change the UOM in Cart or Order Guide.

*Min Qty:* Minimum order quantity