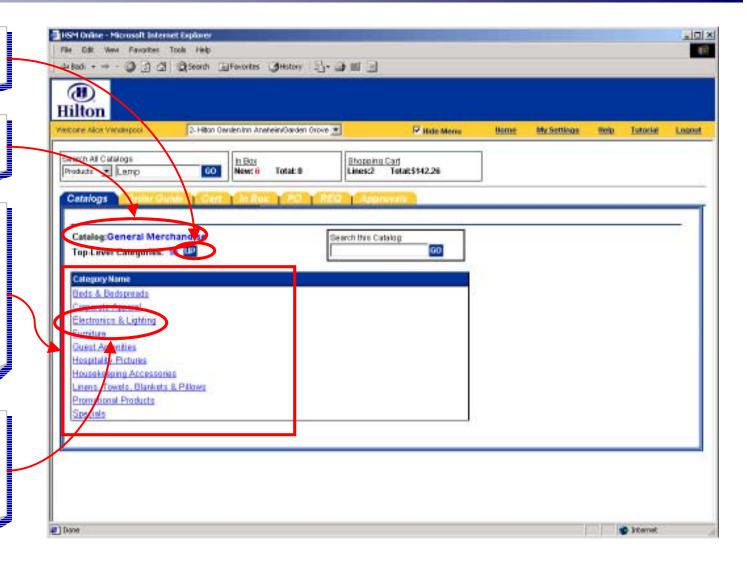

Return to the catalog homepage by clicking the 'Home' button.

If you know which catalog the floor lamps are in, select it from the list.

For our example, click on General Merchandise

FYI: you can hit the 'Up' button to ascend one level

Name of the selected catalog

The result will be a list of top level categories within that catalog. Clicking on the category links will show the corresponding products (or further subcategories if applicable)

For our example, click on Electronics & Lighting

The number of possible drill downs depends on how many subcategories are defined

For our example, click on <a href="Lighting"><u>Lighting</u></a>

To finally arrive at the product level click on the remaining subcategory name Floor Lamps