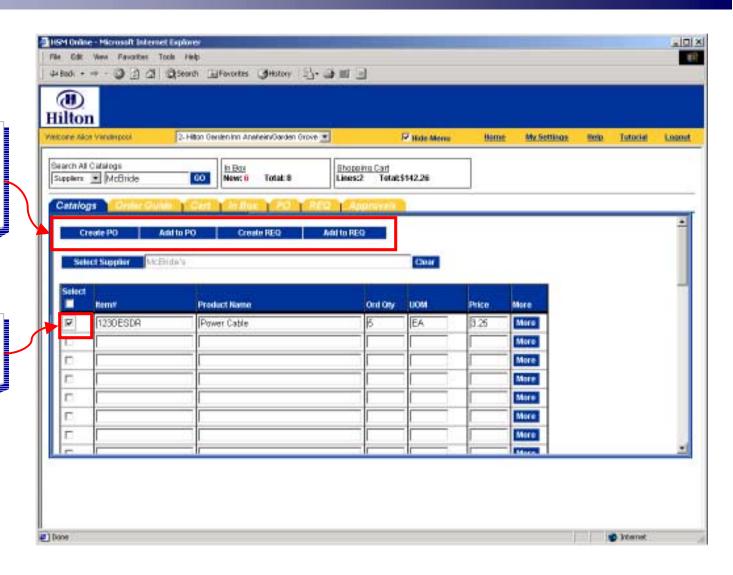

The name of the selected supplier will be shown here

Fill in basic information about the item.

Decide what you want to do with the newly created item and click the corresponding action button.

Activate the Check box if in order to process the item

#### Shopping > Catalog Search > Adding Suppliers On-the-Fly

Decide what you want to do with the newly created item and click the corresponding action button.

Activate the Check box in order to process the item