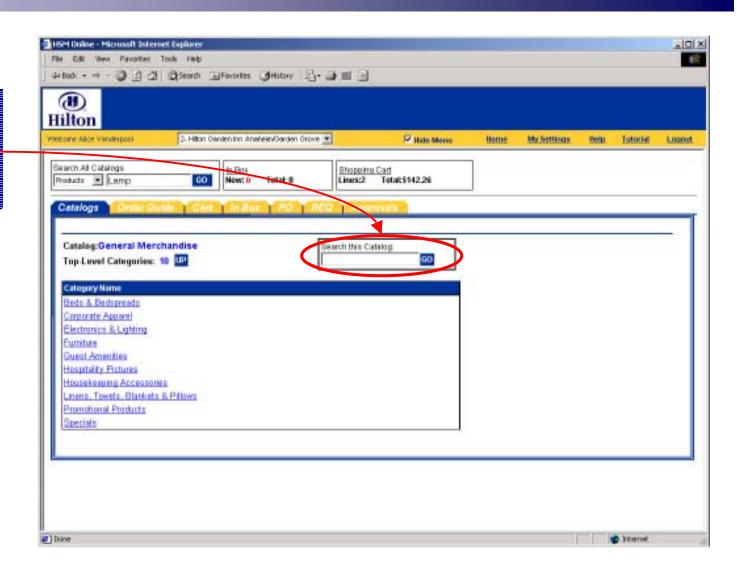

Name of the selected catalog

The result will be a list of top level categories within that catalog. Clicking on the category links will show the corresponding products (or further subcategories if applicable)

## Shopping > Catalog Search > Search within Catalog

Select the catalog that contains floor lamps

Click on General Merchandise

## Shopping > Catalog Search > Search within Catalog

To search the catalog General Merchandise only, type 'Lamp' in the search field and hit 'Go'