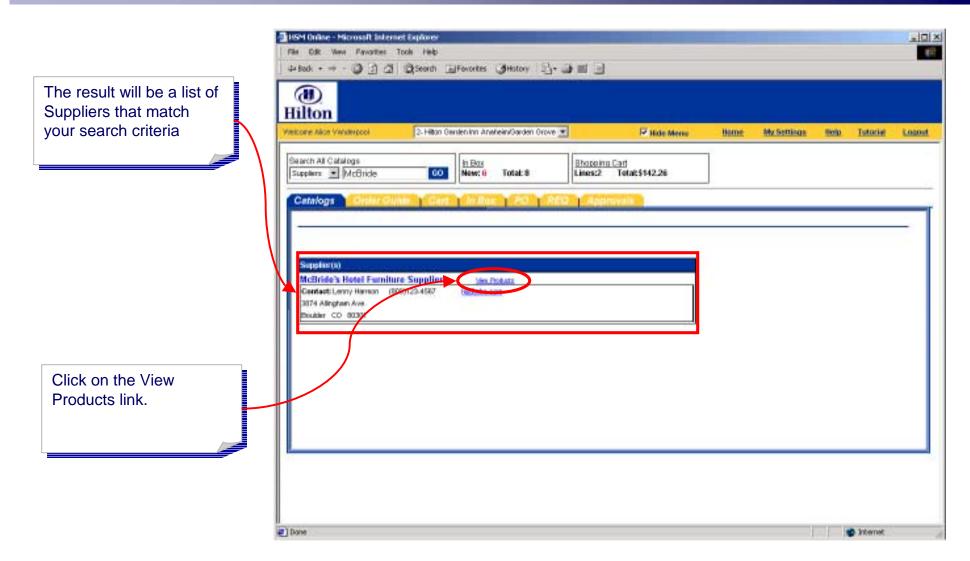

#### Shopping > Catalog Search > Search within Supplier

If you want to search for products within a known supplier, you can perform a global supplier search.

Select 'Supplier' from the drop down menu

Type the name (or parts there of), in this case 'McBride' and hit go.

## Shopping > Catalog Search > Search within Supplier

## Shopping > Catalog Search > Search within Supplier

The result will be a list of all products of the specified supplier