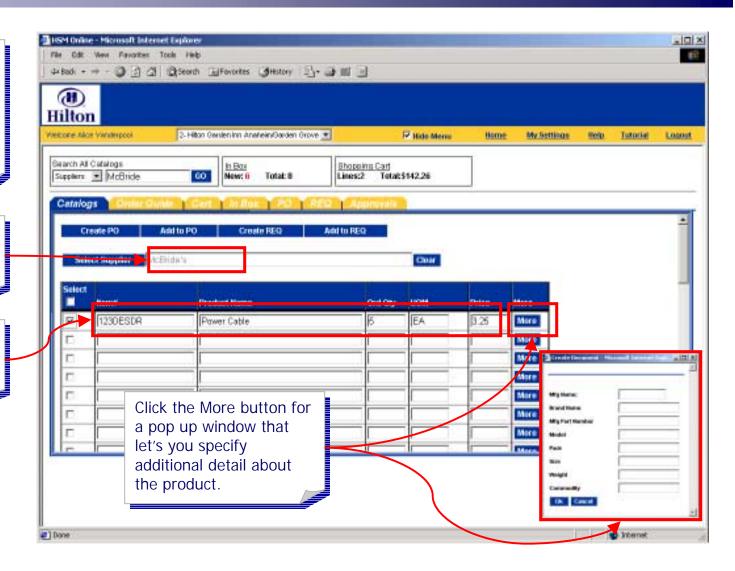

The name of the selected supplier will be shown here

Fill in basic information about the item.

Decide what you want to do with the newly created item and click the corresponding action button.

Activate the Check box if in order to process the item

#### Shopping > Catalog Search > Adding Suppliers On-the-Fly

Decide what you want to do with the newly created item and click the corresponding action button.

Activate the Check box in order to process the item