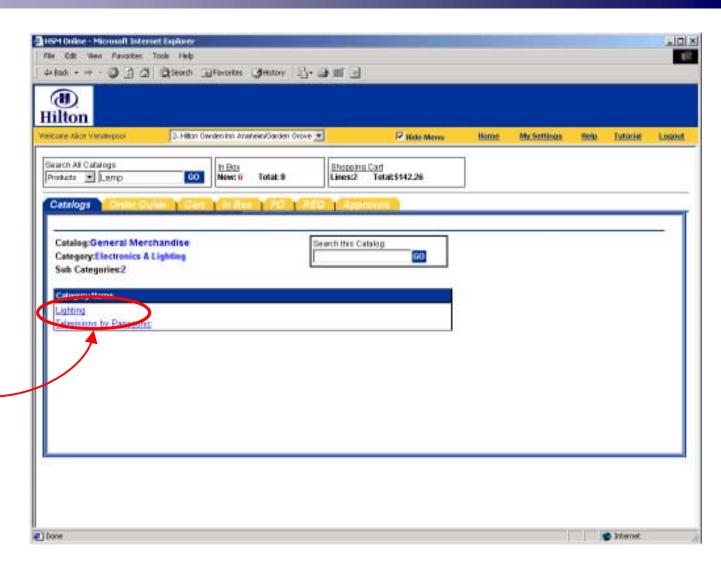

For our example, click on Electronics & Lighting

The number of possible drill downs depends on how many subcategories are defined

For our example, click on <a href="Lighting"><u>Lighting</u></a>

To finally arrive at the product level click on the remaining subcategory name Floor Lamps