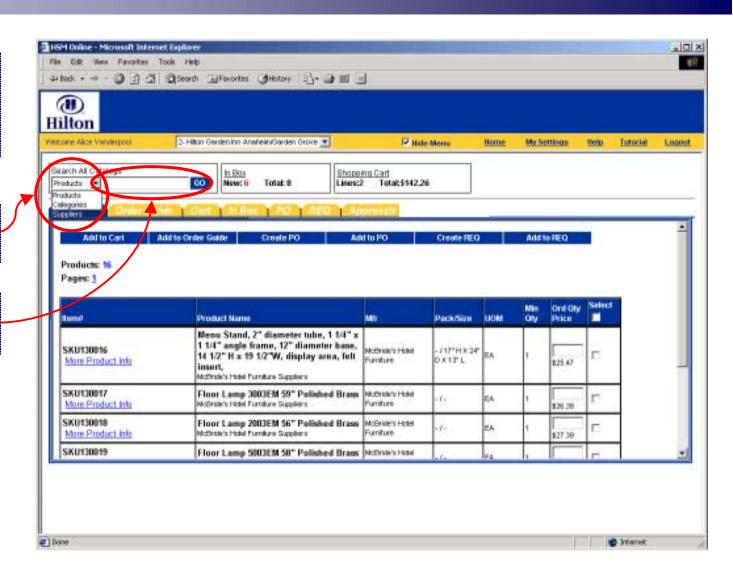

#### Shopping > Catalog Search > Global Search > Product

A 'global search' searches **all available** catalogs. Select either

- Product
- · Category or
- Supplier

Depending on what you are looking for

For example if you want to search for a Floor Lamp.

Select 'Product' from the pull down menu

#### Shopping > Catalog Search > Search within Supplier

If you want to search for products within a known supplier, you can perform a global supplier search.

Select 'Supplier' from the drop down menu

Type the name (or parts there of), in this case 'McBride' and hit go.