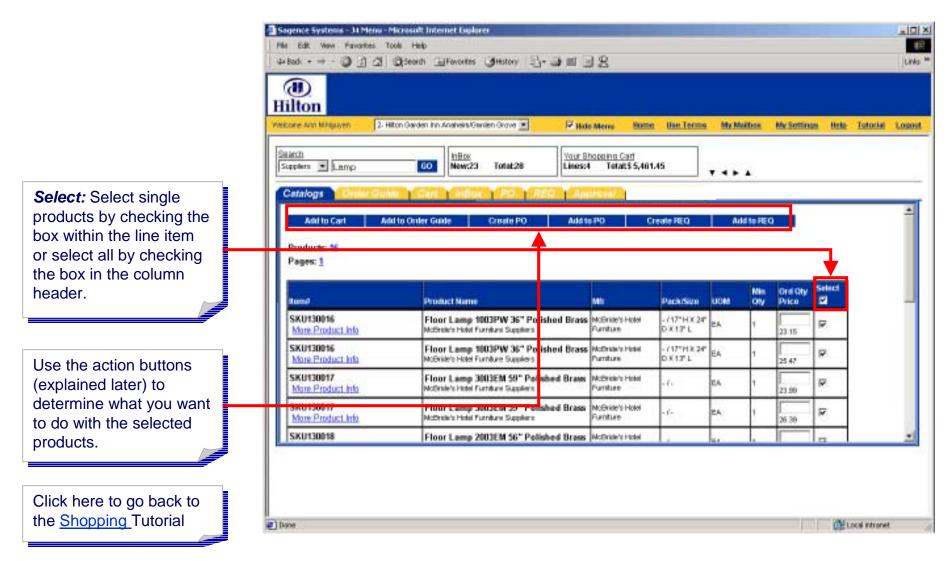

The name of the selected supplier will be shown here

Fill in basic information about the item.

Decide what you want to do with the newly created item and click the corresponding action button.

Activate the Check box if in order to process the item

#### Shopping > Catalog Search > Adding Suppliers On-the-Fly

Decide what you want to do with the newly created item and click the corresponding action button.

Activate the Check box in order to process the item