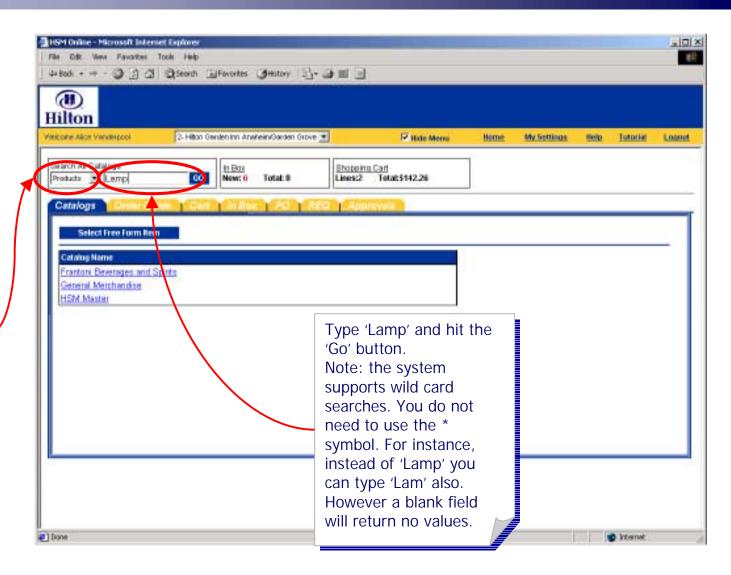

#### Shopping > Catalog Search > Global Search > Product

A 'global search' searches **all available** catalogs. Select either

- Product
- · Category or
- Supplier

Depending on what you are looking for

For example if you want to search for a Floor Lamp.

Select 'Product' from the pull down menu

#### Shopping > Catalog Search > Global Search > Product

The result will be a global listing (across all catalogs and suppliers) of all products that contain the word 'Lamp' in the product name, description or number.