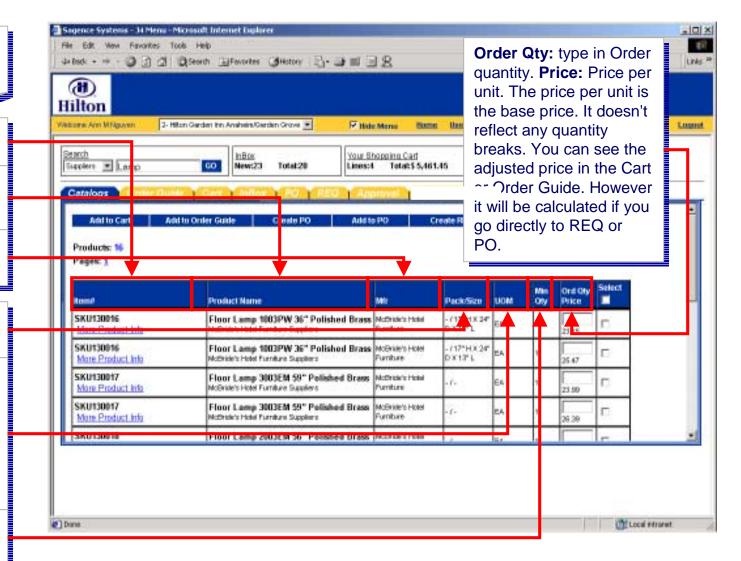

#### Shopping > Catalog Search > Selecting Products

The end result of any search will be a list of products to select from.

*Item #:* Supplier defined product Code

**Product Name:** The Supplier is displayed below the name

*Mfr:* Name of the Manufacturer

Pack/Size: # of items
per case and their size

**UOM:** Unit of MeasureThe UOM is the base UOM.The item may be priced in multiple UOMs. You can change the UOM in Cart or Order Guide.

*Min Qty:* Minimum order quantity