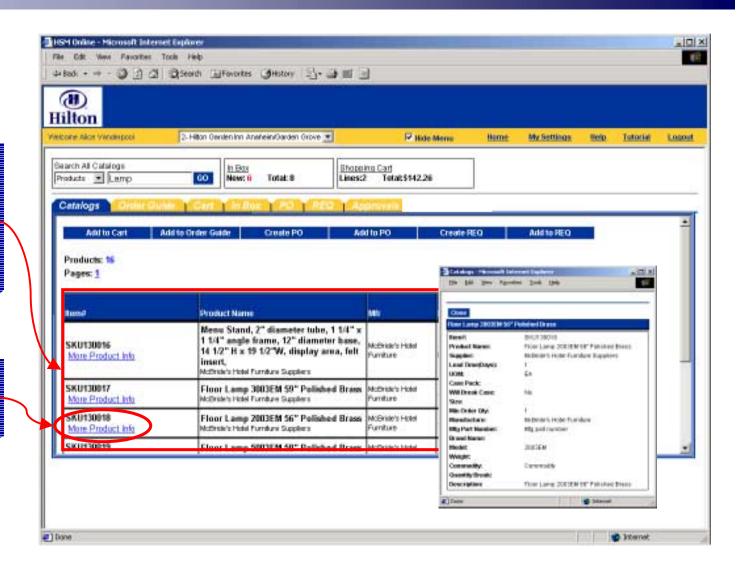

#### Shopping > Catalog Search > Global Search > Product

The result will be a global listing (across all catalogs and suppliers) of all products that contain the word 'Lamp' in the product name, description or number.

Click on the 'More Product Info' to display more detail about the item.

There are other ways to arrive at the same result, depending on what you know about the product.

You can browse through the catalog or search within a supplier

#### Shopping > Catalog Search > Selecting Products

The end result of any search will be a list of products to select from.

*Item #:* Supplier defined product Code

**Product Name:** The Supplier is displayed below the name

*Mfr:* Name of the Manufacturer

Pack/Size: # of items
per case and their size

**UOM:** Unit of MeasureThe UOM is the base UOM.The item may be priced in multiple UOMs. You can change the UOM in Cart or Order Guide.

*Min Qty:* Minimum order quantity