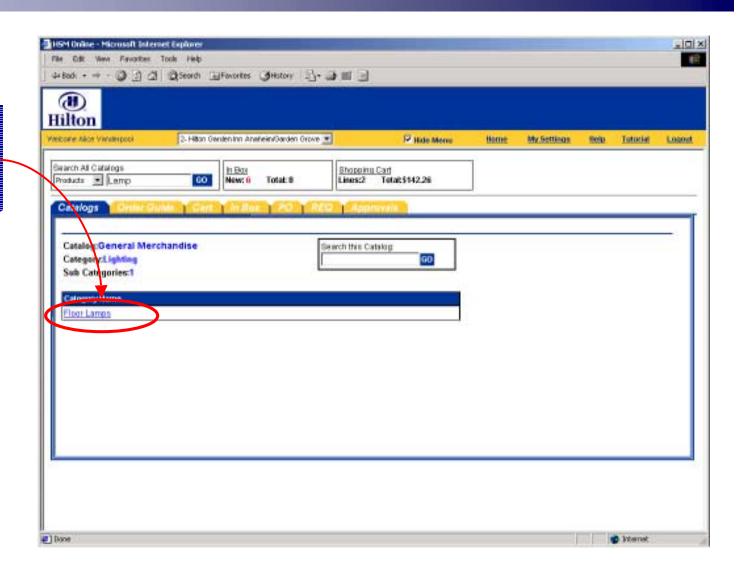

For our example, click on Electronics & Lighting

The number of possible drill downs depends on how many subcategories are defined

For our example, click on <a href="Lighting"><u>Lighting</u></a>

To finally arrive at the product level click on the remaining subcategory name Floor Lamps

Your final result will be the same as if you would have done a global search for the product.

There is a way to search within a catalog without having to drill all the way through the subcategories. Please go back to the catalog homepage.