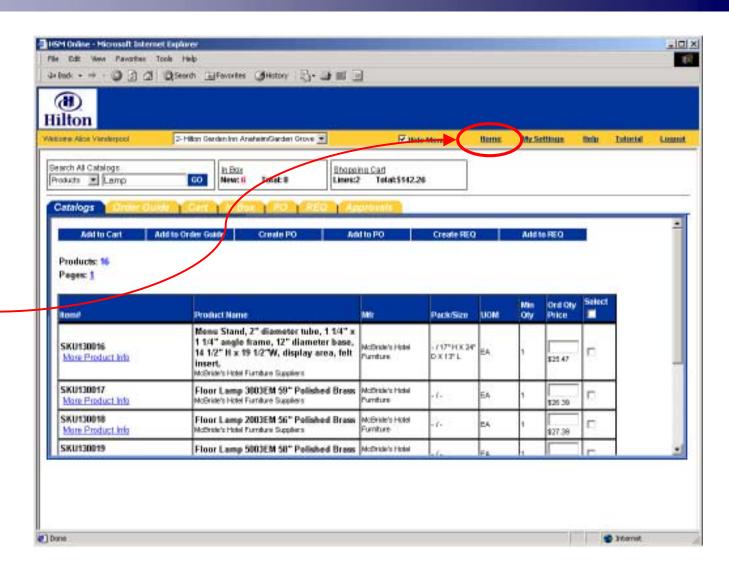

Your final result will be the same as if you would have done a global search for the product.

There is a way to search within a catalog without having to drill all the way through the subcategories. Please go back to the catalog homepage.

Return to the catalog homepage by clicking the 'Home' button.

#### Shopping > Catalog Search > Selecting Products

The end result of any search will be a list of products to select from.

*Item #:* Supplier defined product Code

**Product Name:** The Supplier is displayed below the name

*Mfr:* Name of the Manufacturer

Pack/Size: # of items
per case and their size

**UOM:** Unit of MeasureThe UOM is the base UOM.The item may be priced in multiple UOMs. You can change the UOM in Cart or Order Guide.

*Min Qty:* Minimum order quantity