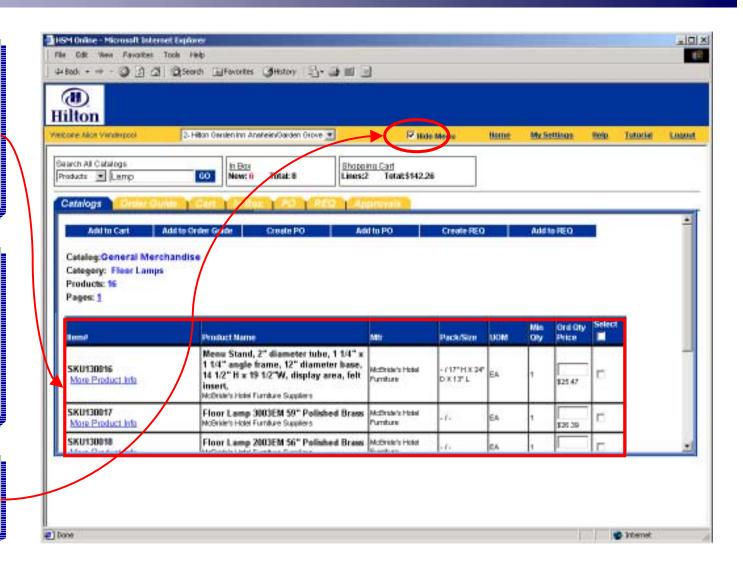

#### Shopping > Catalog Search > Selecting Products

The end result of any search will be a list of products to select from.

*Item #:* Supplier defined product Code

**Product Name:** The Supplier is displayed below the name

*Mfr:* Name of the Manufacturer

Pack/Size: # of items
per case and their size

**UOM:** Unit of MeasureThe UOM is the base UOM.The item may be priced in multiple UOMs. You can change the UOM in Cart or Order Guide.

*Min Qty:* Minimum order quantity