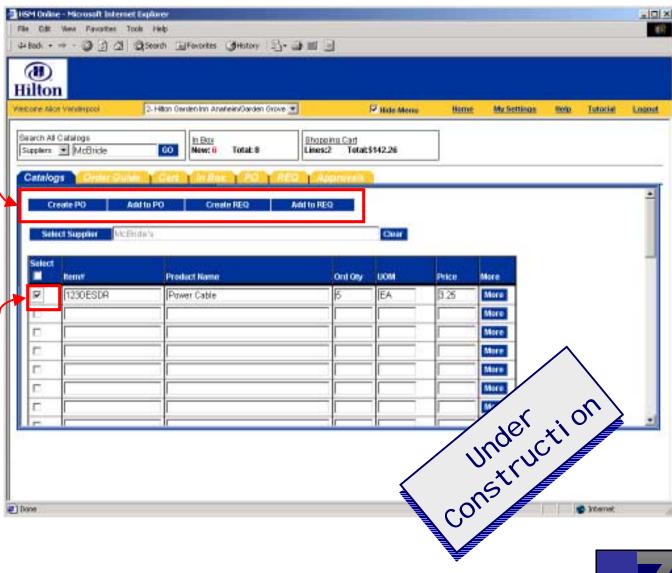

#### Shopping > Catalog Search > Search within Supplier

If you want to search for products within a known supplier, you can perform a global supplier search.

Select 'Supplier' from the drop down menu

Type the name (or parts there of), in this case 'McBride' and hit go.

## Shopping > Catalog Search > Search within Supplier

## Shopping > Catalog Search > Search within Supplier

The result will be a list of all products of the specified supplier