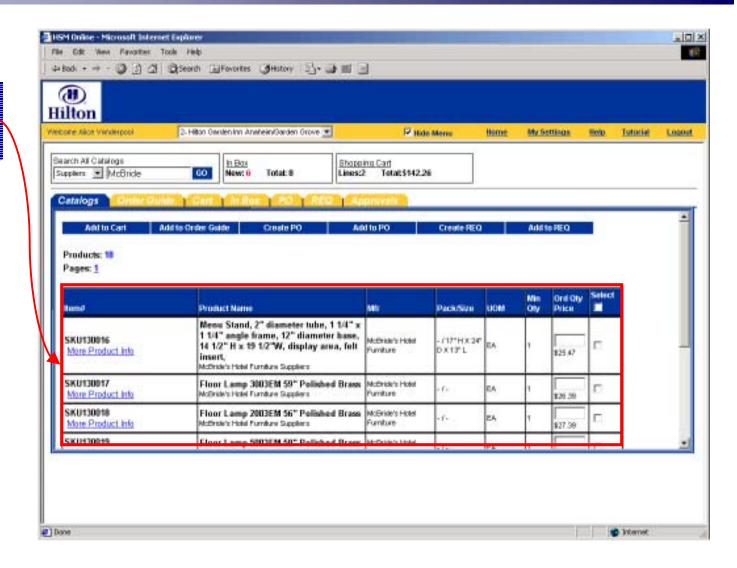

## Shopping > Catalog Search > Search within Supplier

The result will be a list of all products of the specified supplier

#### Shopping > Catalog Search > Selecting Products

The end result of any search will be a list of products to select from.

*Item #:* Supplier defined product Code

**Product Name:** The Supplier is displayed below the name

*Mfr:* Name of the Manufacturer

Pack/Size: # of items
per case and their size

**UOM:** Unit of MeasureThe UOM is the base UOM.The item may be priced in multiple UOMs. You can change the UOM in Cart or Order Guide.

*Min Qty:* Minimum order quantity