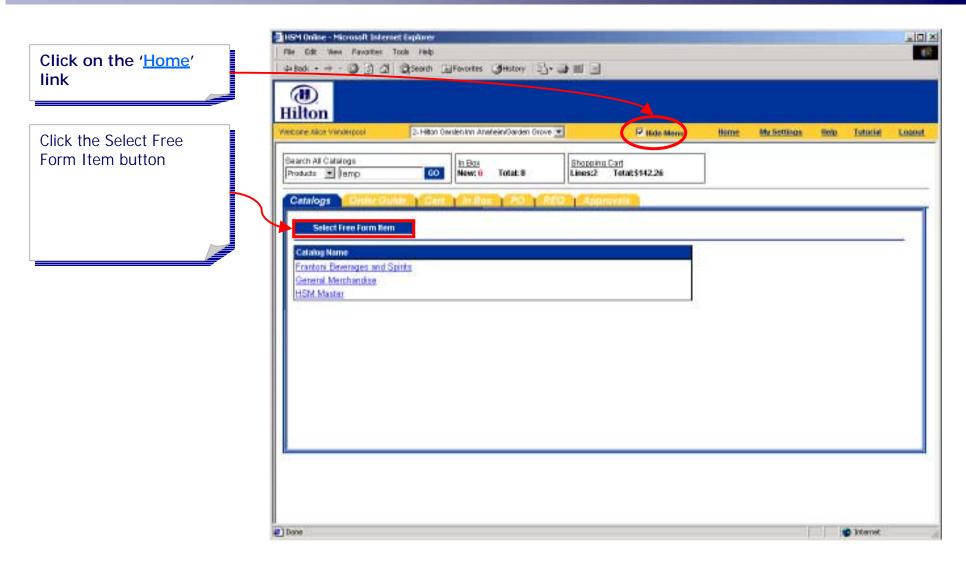

#### Shopping > Catalog Search > The Catalog Tab

ISM Unine - Microsoft Internet Explorer - O X File Edit Were Favorities Tools Help-You can always return to this view by clicking on the 'Home' Hilton link Velcore Alor Vinterpool 2-Hitton Gersten Inn Anetein/Gorden Grove :# F Hide Menu My Settings Totocial Search All Catalogs in Bas Shopping Carl Products . lemp Total: 8 Lines:2 Total:\$142.26 The Search area allows you to globally search all Catalogs catalogs. (explained Select Free Form Rem later) Catalog Name Frantoni Beverages and Spirits General Merchandise Click here to add Non-HSM Master Catalog items (explained later) The Catalog Homepage shows the names of the catalogs you have access to Done |

# Shopping > Catalog Search > Selecting Products

Using this free form screen, you can create items that are not in any of the supplier catalogs. They can then be added to PO's and REQ's just like any other product.