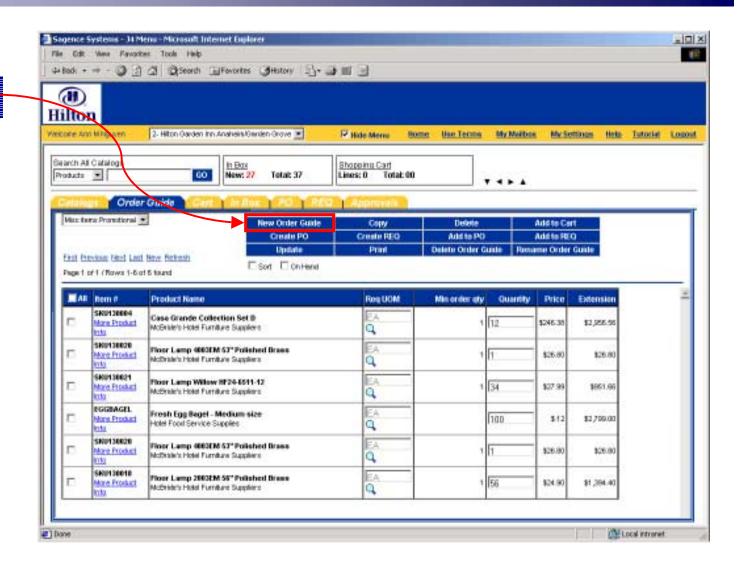

To Create a New Order Guide, click here.

Type the name of the Order Guide here (in the example it is "Lighting Replacement"). Click OK to proceed.

Click OK to confirm the system message.

Your new Order Guide has been created and can be found in the drop down list