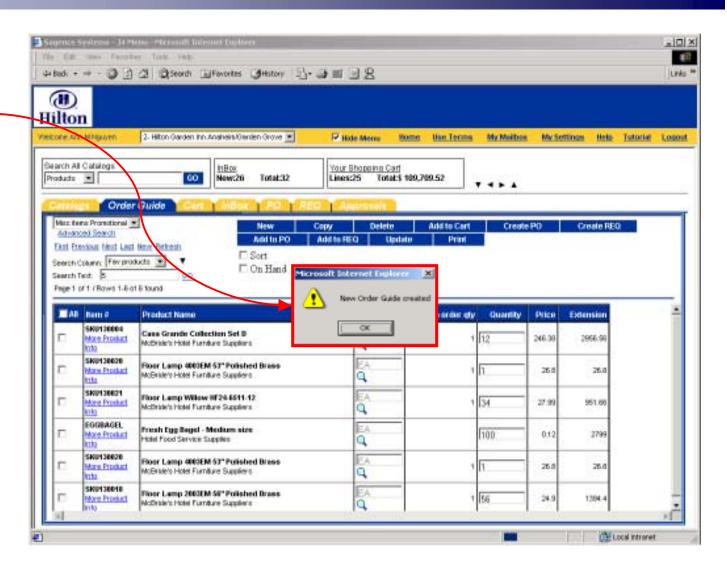

To Create a New Order Guide, click here.

Type the name of the Order Guide here (in the example it is "Lighting Replacement"). Click OK to proceed.

Click OK to confirm the system message.

Your new Order Guide has been created and can be found in the drop down list