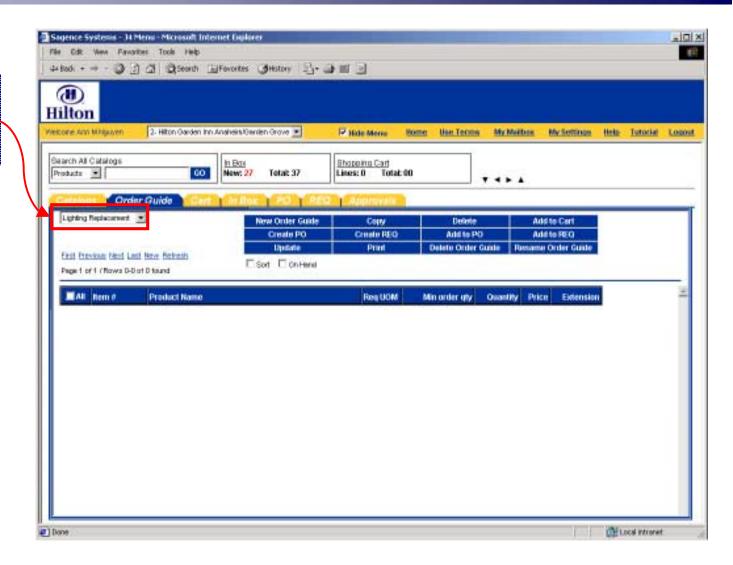

Click on the Order Guide tab to get to this screen.

**Select Order Guide**Select an Order Guide
from the Drop Down List

To Create a New Order Guide, click here.

Type the name of the Order Guide here (in the example it is "Lighting Replacement"). Click OK to proceed.

Click OK to confirm the system message.

Your new Order Guide has been created and can be found in the drop down list