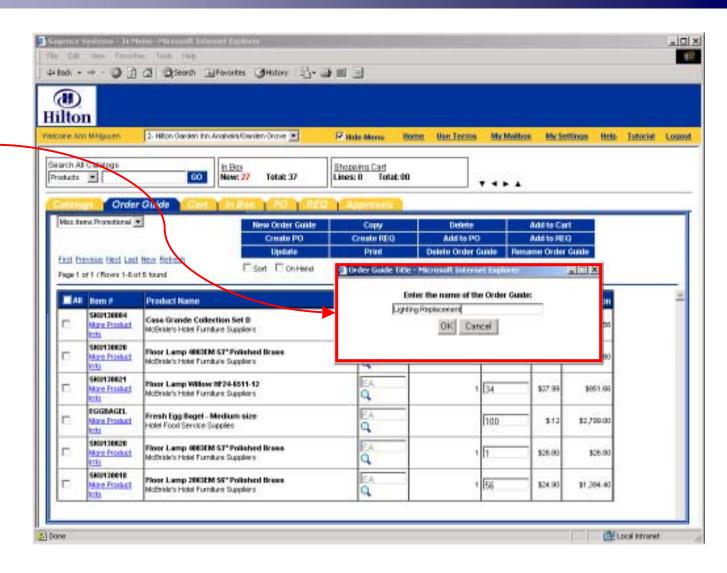

To Create a New Order Guide, click here.

Type the name of the Order Guide here (in the example it is "Lighting Replacement"). Click OK to proceed.

Click OK to confirm the system message.

Your new Order Guide has been created and can be found in the drop down list