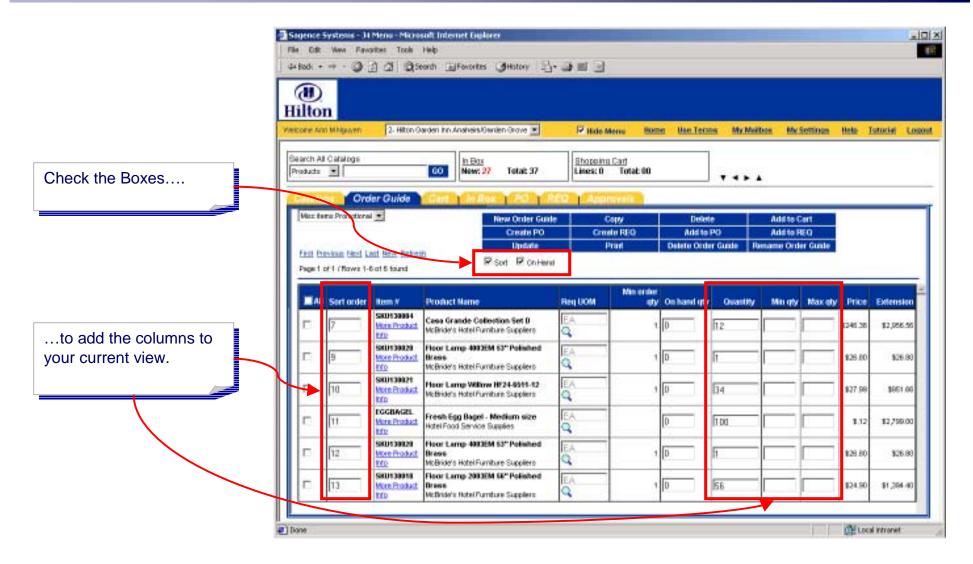

#### Expose Hidden Columns

Check these boxes to expose hidden columns.

Sort will show the sort order column and On Hand will expose a column where on hand quantities can be recorded (as well as the minimum and maximum quantity memo fields per line item to help determine what quantity needs to be ordered)