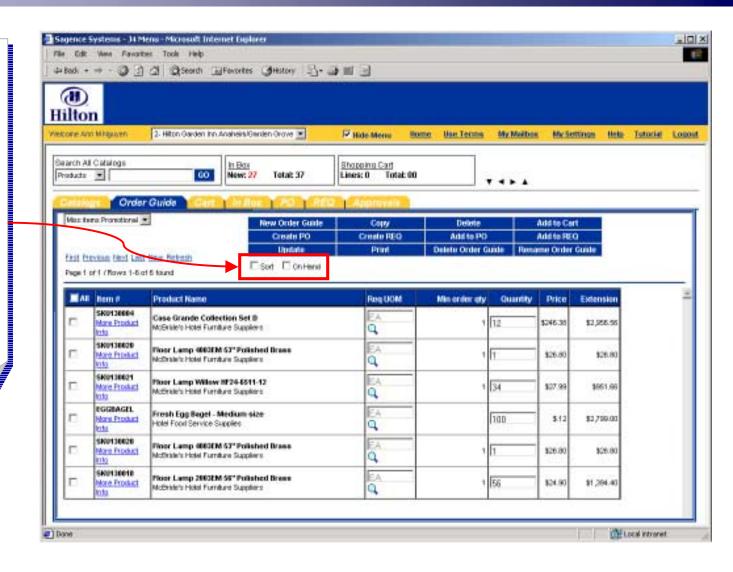

#### Expose Hidden Columns

Check these boxes to expose hidden columns.

Sort will show the sort order column and On Hand will expose a column where on hand quantities can be recorded (as well as the minimum and maximum quantity memo fields per line item to help determine what quantity needs to be ordered)