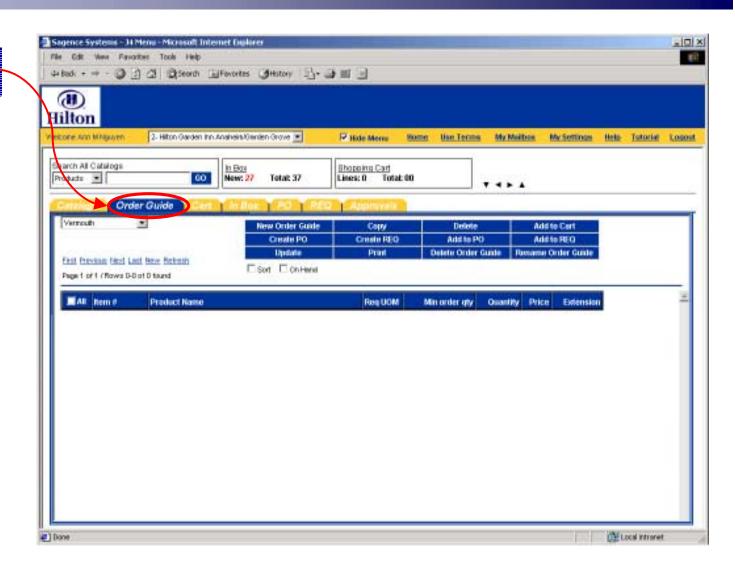

Click on the Order Guide tab to get to this screen.

**Select Order Guide**Select an Order Guide
from the Drop Down List