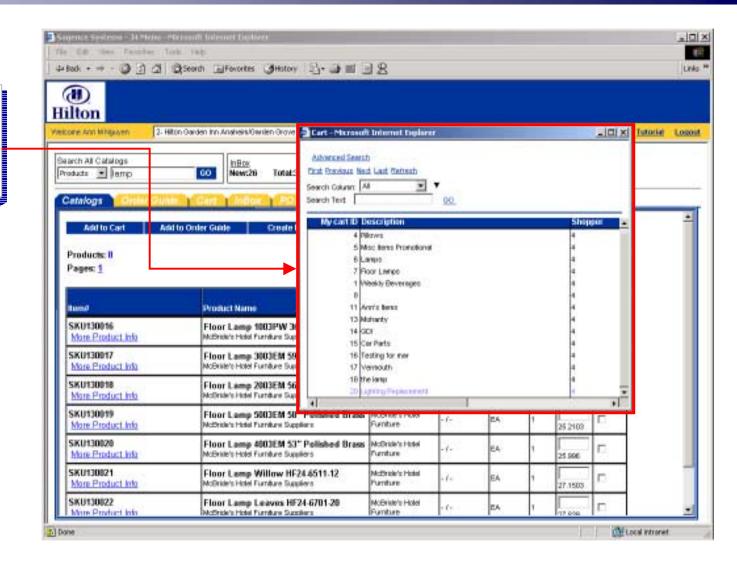

### Shopping > Order Guide > Moving Products to an Order Guide

Select the Order Guide you want to add the items to (in our case 'Lighting Replacement') from the list of existing Order Guides

### Shopping > Order Guide > Moving Products to an Order Guide

The system will now take you to the selected Order Guide. Below are the two products you have just added.