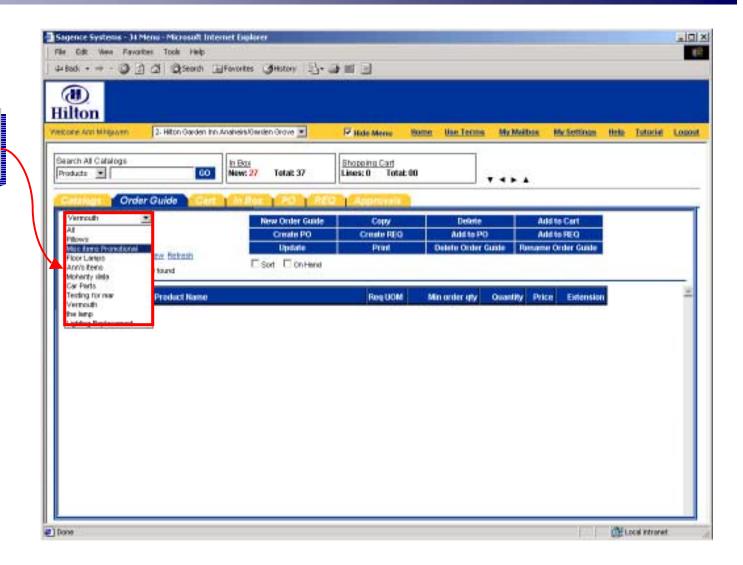

Click on the Order Guide tab to get to this screen.

**Select Order Guide**Select an Order Guide
from the Drop Down List