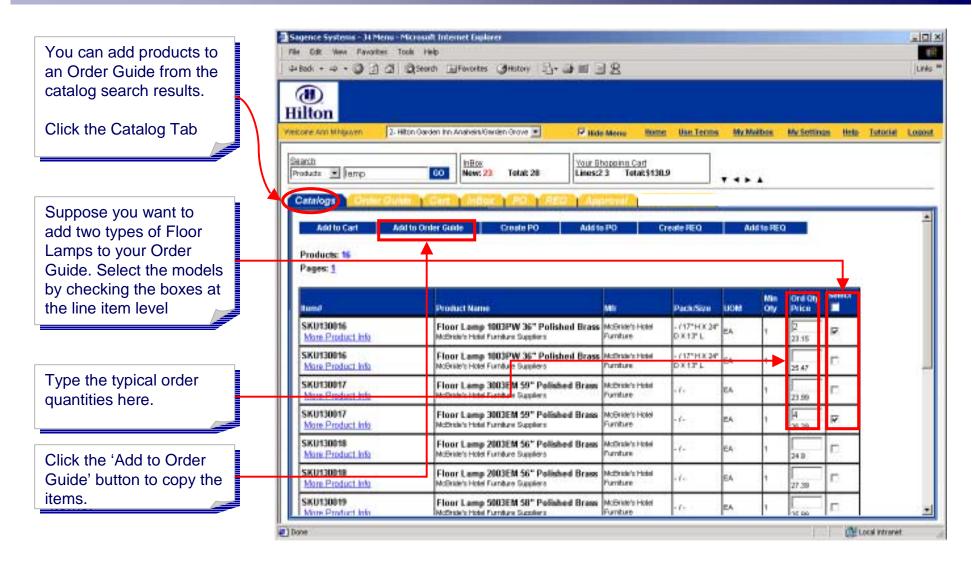

#### Shopping > Order Guide > Moving Products to an Order Guide

### Shopping > Order Guide > Moving Products to an Order Guide

Select the Order Guide you want to add the items to (in our case 'Lighting Replacement') from the list of existing Order Guides