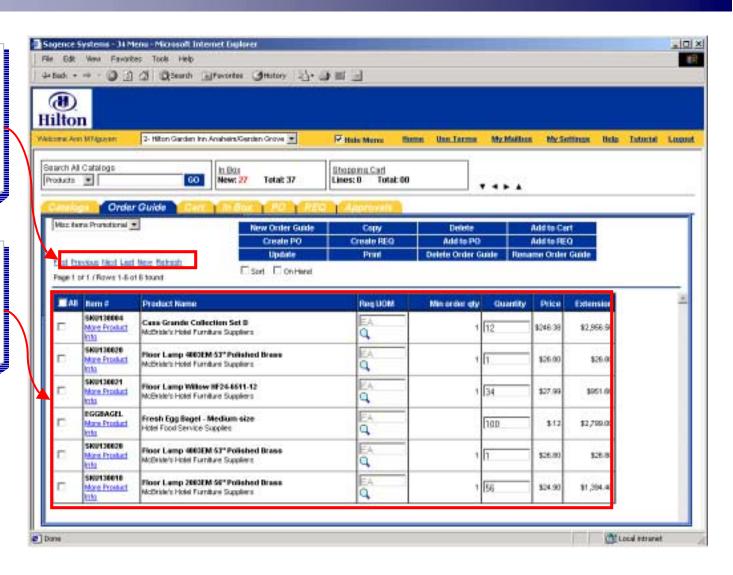

#### **Browsing**

If the selected Order Guide contains many Products, the system will break it up into several pages, which can be browsed using these commands.

#### Line Items

This table contains the line items for the corresponding Order Guide (or a subset thereof resulting from a search)