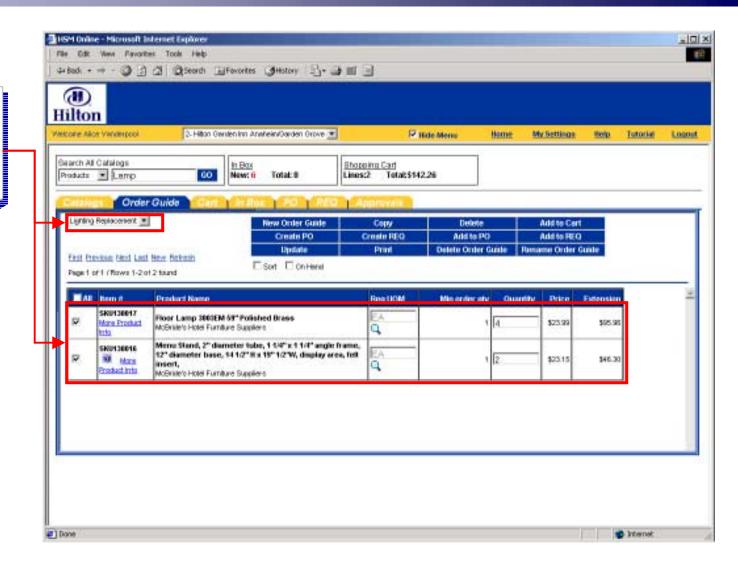

### Shopping > Order Guide > Moving Products to an Order Guide

The system will now take you to the selected Order Guide. Below are the two products you have just added.

#### Shopping > Order Guide > Purchasing from your Order Guide