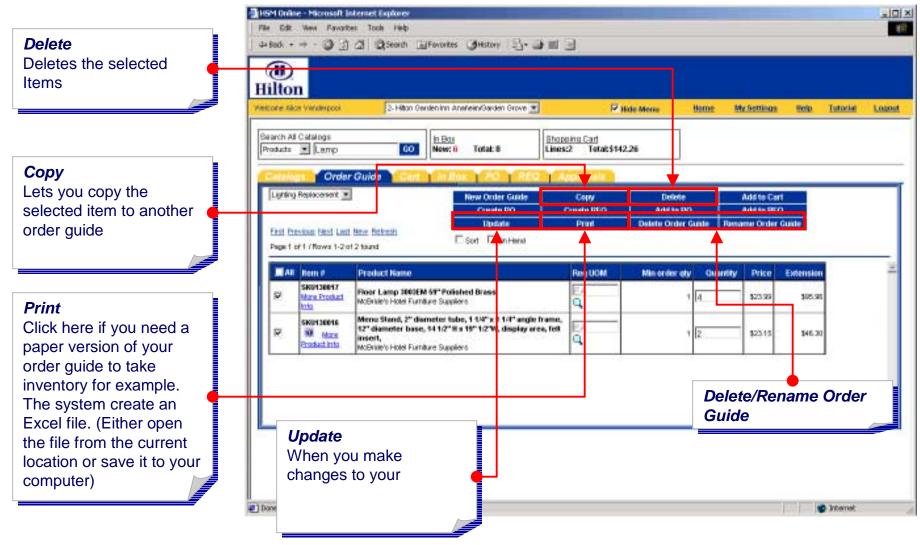

me of the Order Guide here (in the example it is "Lighting Replacement"). Click OK to proceed.







Click OK to confirm the system message.







Your new Order Guide has been created and can be found in the drop down list







#### Shopping > Order Guide > Moving Products to an Order Guide







### Shopping > Order Guide > Moving Products to an Order Guide

Select the Order Guide you want to add the items to (in our case 'Lighting Replacement') from the list of existing Order Guides







### Shopping > Order Guide > Moving Products to an Order Guide

The system will now take you to the selected Order Guide. Below are the two products you have just added.







#### Shopping > Order Guide > Purchasing from your Order Guide







### Shopping > Order Guide > Other Functionality