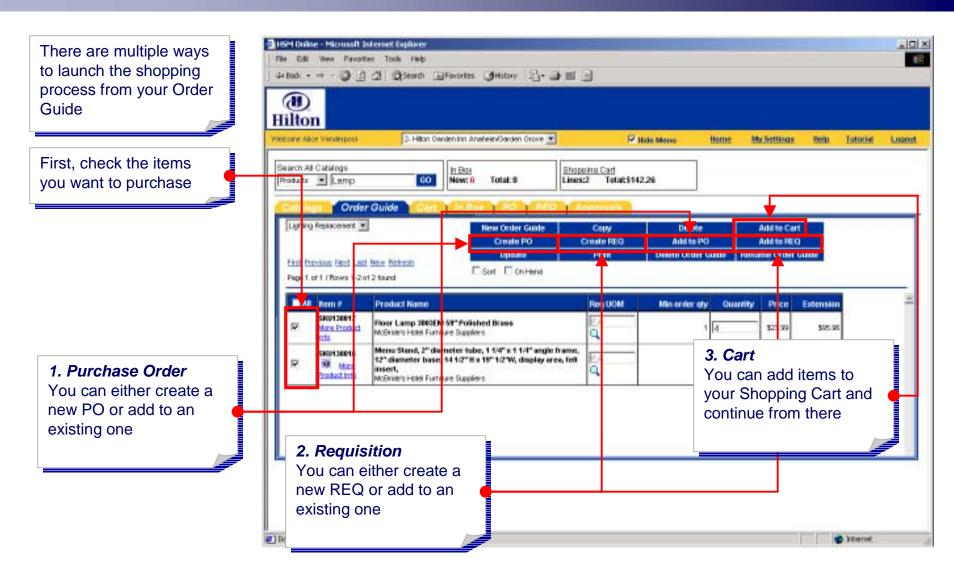

Create a New Order Guide, click here.







Type the name of the Order Guide here (in the example it is "Lighting Replacement"). Click OK to proceed.







Click OK to confirm the system message.







Your new Order Guide has been created and can be found in the drop down list







#### Shopping > Order Guide > Moving Products to an Order Guide







### Shopping > Order Guide > Moving Products to an Order Guide

Select the Order Guide you want to add the items to (in our case 'Lighting Replacement') from the list of existing Order Guides







### Shopping > Order Guide > Moving Products to an Order Guide

The system will now take you to the selected Order Guide. Below are the two products you have just added.







#### Shopping > Order Guide > Purchasing from your Order Guide







### Shopping > Order Guide > Other Functionality