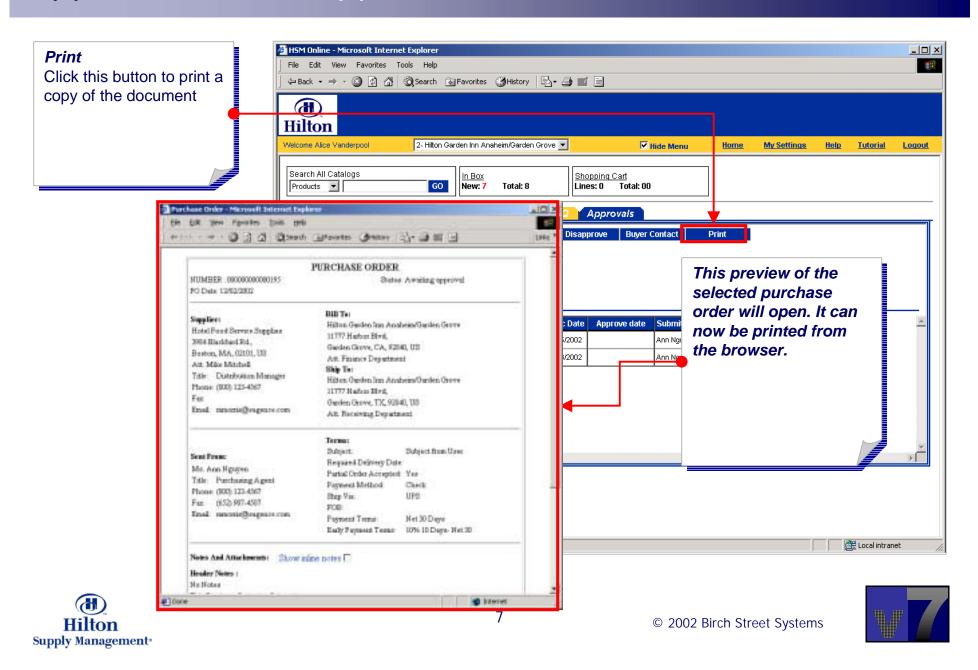

#### APPROVAL ENTRY SCREEN

If a document pending your approval needs to be edited, you will visit the PO entry screen. Access the Entry Screen by clicking the Edit button from the Approvals. The entry screen will always open in a new window

#### Launch Entry Screen

To launch the entry screen, click on the edit button of the corresponding line item.