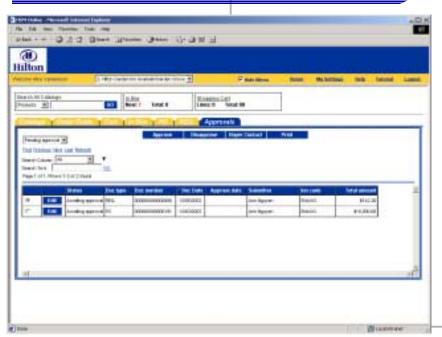

#### APPROVALS TAB

Within the typical shopping process, you will manage Approvals from the FrontPage Approvals Tab. It features basic processing capabilities such as Approving and Disapproving documents. If you need to edit a PO or Requisition that is pending your approval, you will visit the corresponding entry screen (explained later)

#### **Predefined filters**

These filters are based on the Status of the document to be approved PO. Select a filter from the Drop down menu.

#### **Browse and Search**

Browse pages by clicking on the links and/or search the entire list of documents for keywords.

To select a document, click the radio button.

### Approve/Disapprove

If you do not need to see more details you can approve/disapprove POs and REQs from the FrontPage tab.

#### **Buyer Contact**

Click here to display a window with information about the buyer (submitter of the document).