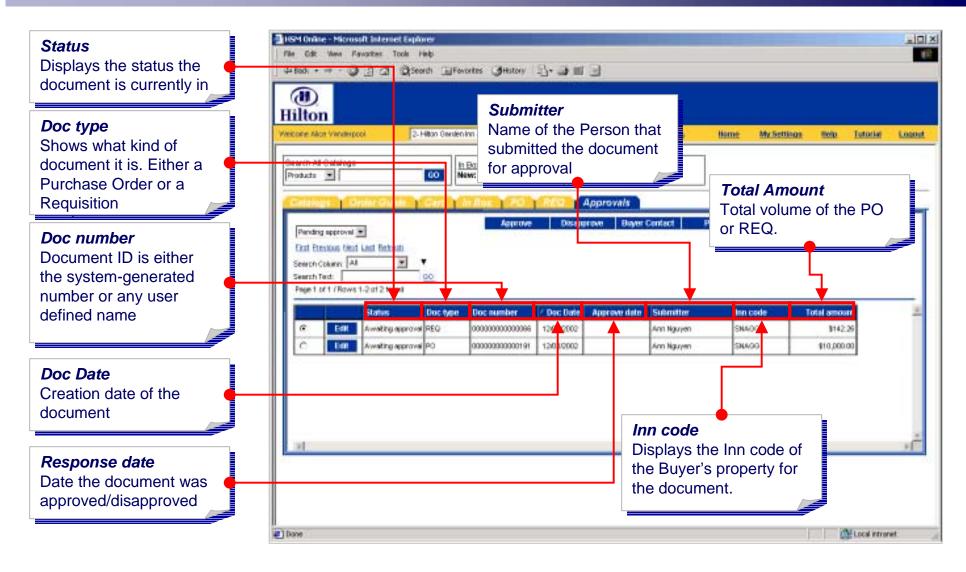

#### **Predefined filters**

These filters are based on the Status of the document to be approved PO. Select a filter from the Drop down menu.

#### **Browse and Search**

Browse pages by clicking on the links and/or search the entire list of documents for keywords.

To select a document, click the radio button.

#### **Buyer Contact**

Click here to display a window with information about the buyer (submitter of the document).