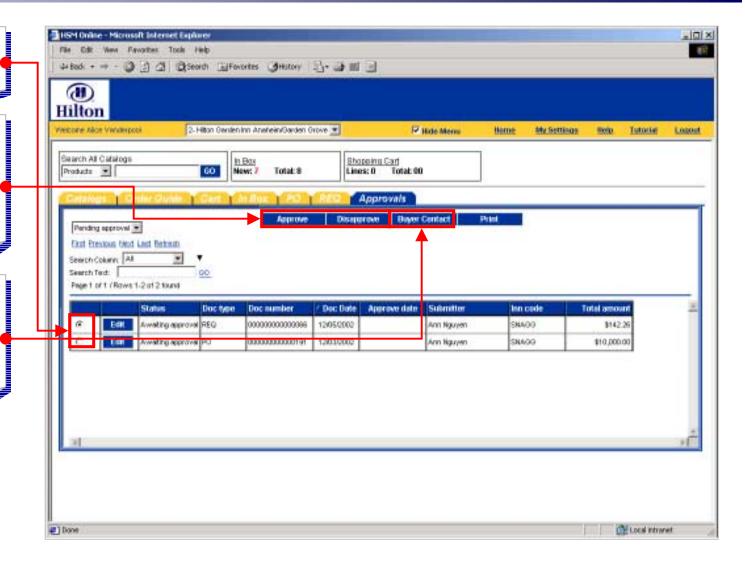

### Approve/Disapprove

If you do not need to see more details you can approve/disapprove POs and REQs from the FrontPage tab.

#### **Buyer Contact**

Click here to display a window with information about the buyer (submitter of the document).