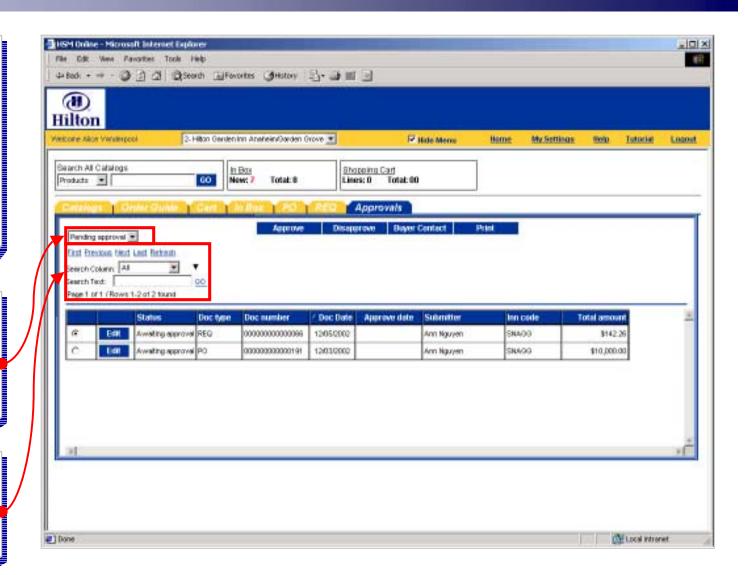

#### APPROVALS TAB

Within the typical shopping process, you will manage Approvals from the FrontPage Approvals Tab. It features basic processing capabilities such as Approving and Disapproving documents. If you need to edit a PO or Requisition that is pending your approval, you will visit the corresponding entry screen (explained later)

#### **Predefined filters**

These filters are based on the Status of the document to be approved PO. Select a filter from the Drop down menu.

#### **Browse and Search**

Browse pages by clicking on the links and/or search the entire list of documents for keywords.

To select a document, click the radio button.

### Approve/Disapprove

If you do not need to see more details you can approve/disapprove POs and REQs from the FrontPage tab.

#### **Buyer Contact**

Click here to display a window with information about the buyer (submitter of the document).