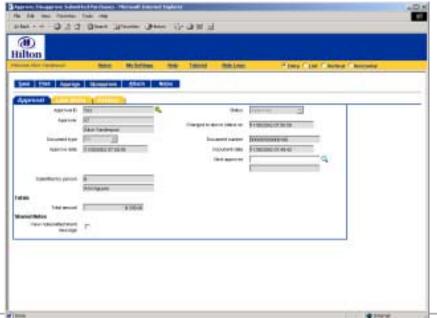

#### APPROVAL ENTRY SCREEN

If a document pending your approval needs to be edited, you will visit the PO entry screen. Access the Entry Screen by clicking the Edit button from the Approvals. The entry screen will always open in a new window

#### Launch Entry Screen

To launch the entry screen, click on the edit button of the corresponding line item.

#### Approval Tab

The entry screen defaults to the approval tab which displays