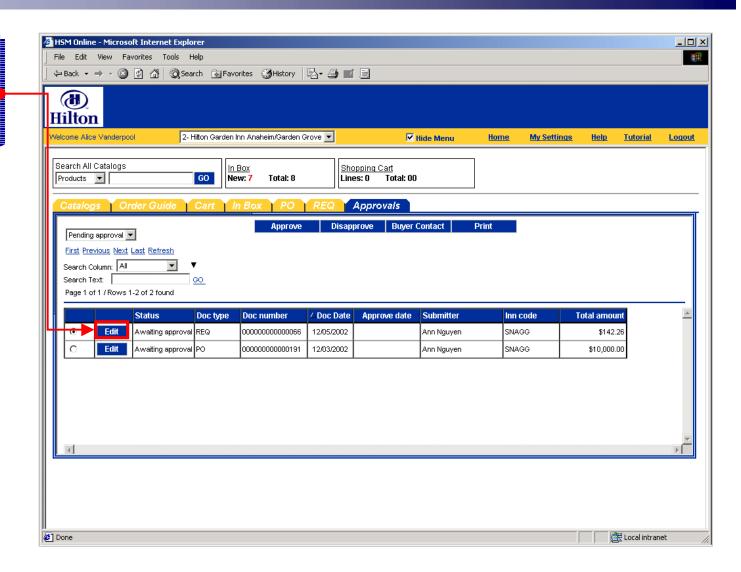

#### Launch Entry Screen

To launch the entry screen, click on the edit button of the corresponding line item.