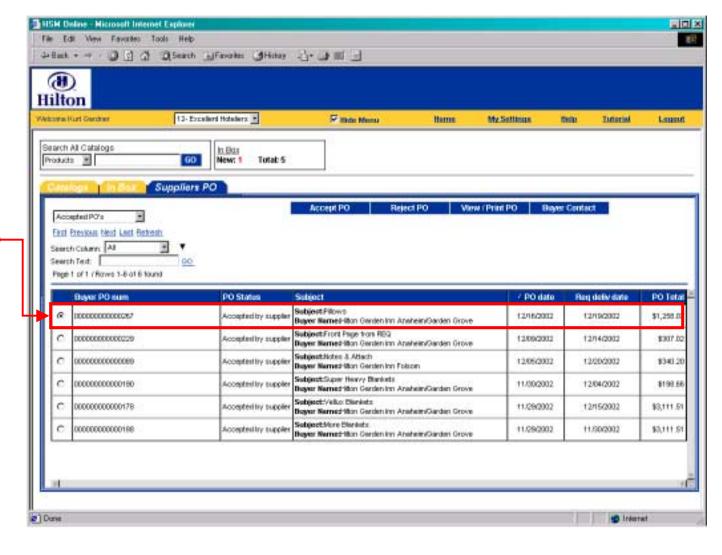

Select the person you want to transfer the PO to by clicking the 'Select button'.

The list of PO's is filtered using this drop down list. Since the PO has been accepted, it has been moved from the 'PO's Needing Response' and 'My PO's Needing Response' list.

Choose 'Accepted PO's' from the drop down list.

The PO has been added to the list and the status has changed to 'Accepted by Supplier'