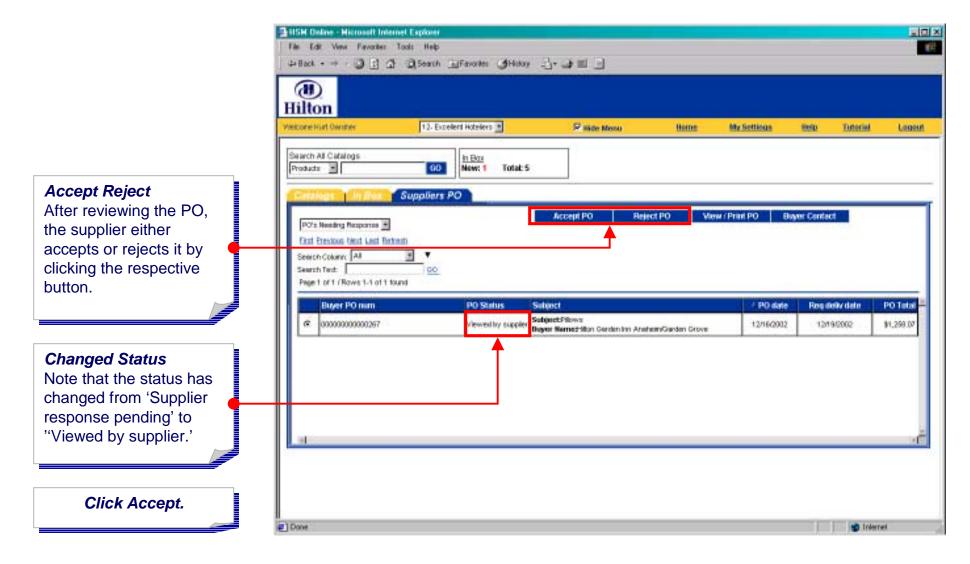

#### **Status**

Depending on what stage the PO is in, it can have 4 supplier related statuses:

- Supplier Response Pending
- Viewed by Supplier
- Accepted or
- Rejected

#### View/Print PO

Select a PO by clicking the radio button and then click this button to view the PO.