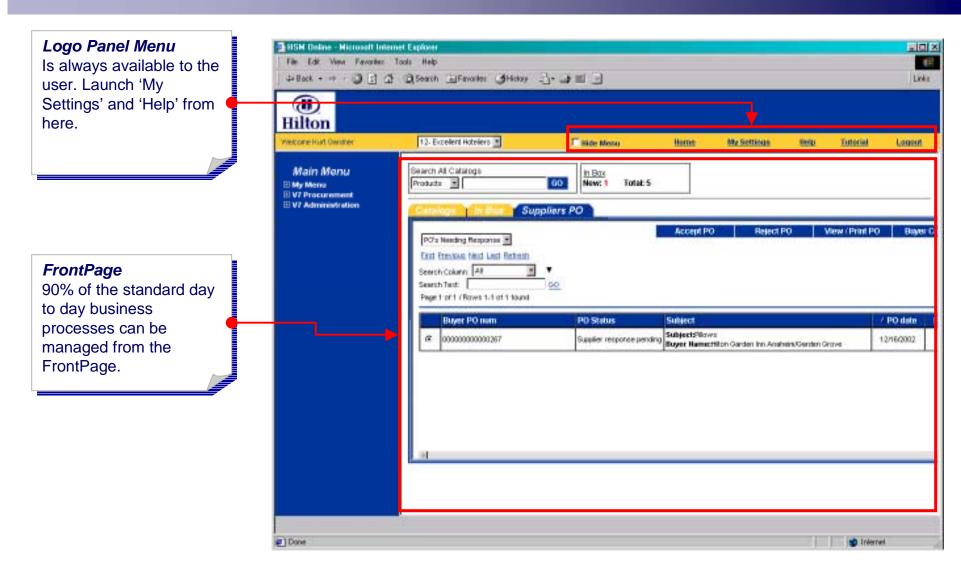

## Supplier Process > The Supplier Home Page

# Hide Menu Check the Hide Menu box to close the Menu Panel. Set your preference in 'My Settings.'

#### Supplier Process > The PO list

#### **PO Number**

This is the system generated Number that identifies the PO.

#### **Status**

Depending on what stage the PO is in, it can have 4 supplier related statuses:

- Supplier Response Pending
- Viewed by Supplier
- Accepted or
- Rejected

#### Subject/Buyer

Shows the PO subject line and the name of the buying property.