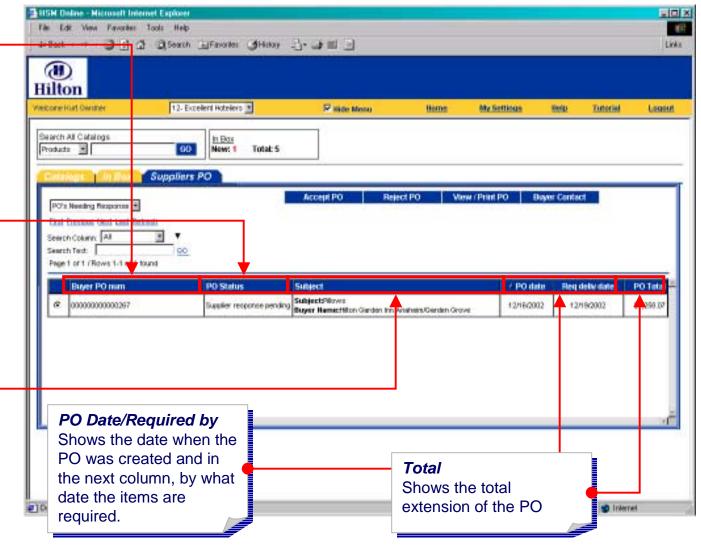

#### Supplier Process > The PO list

#### **PO Number**

This is the system generated Number that identifies the PO.

#### **Status**

Depending on what stage the PO is in, it can have 4 supplier related statuses:

- Supplier Response Pending
- Viewed by Supplier
- Accepted or
- Rejected

#### Subject/Buyer

Shows the PO subject line and the name of the buying property.