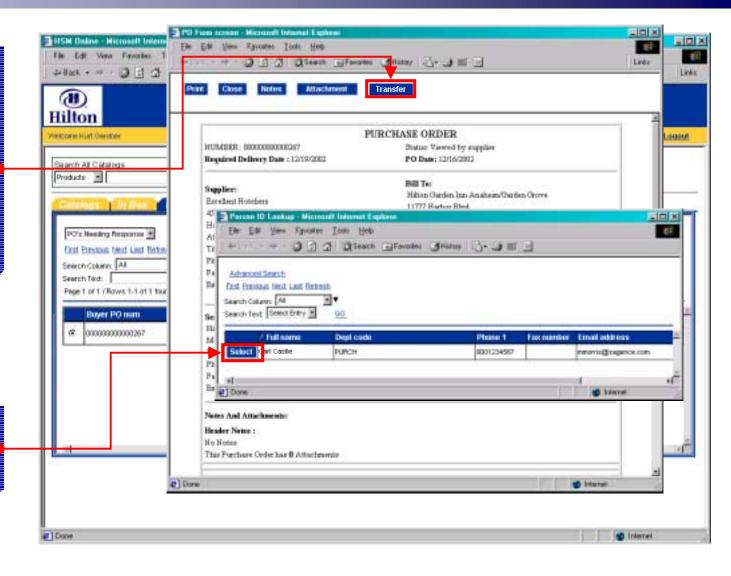

#### Transfer

A Purchase Order is always sent to a default contact person within the supplier comany. This contact person can transfer the PO to a different person within the supplier organization.

Click Transfer.

Select the person you want to transfer the PO to by clicking the 'Select button'.

The list of PO's is filtered using this drop down list. Since the PO has been accepted, it has been moved from the 'PO's Needing Response' and 'My PO's Needing Response' list.