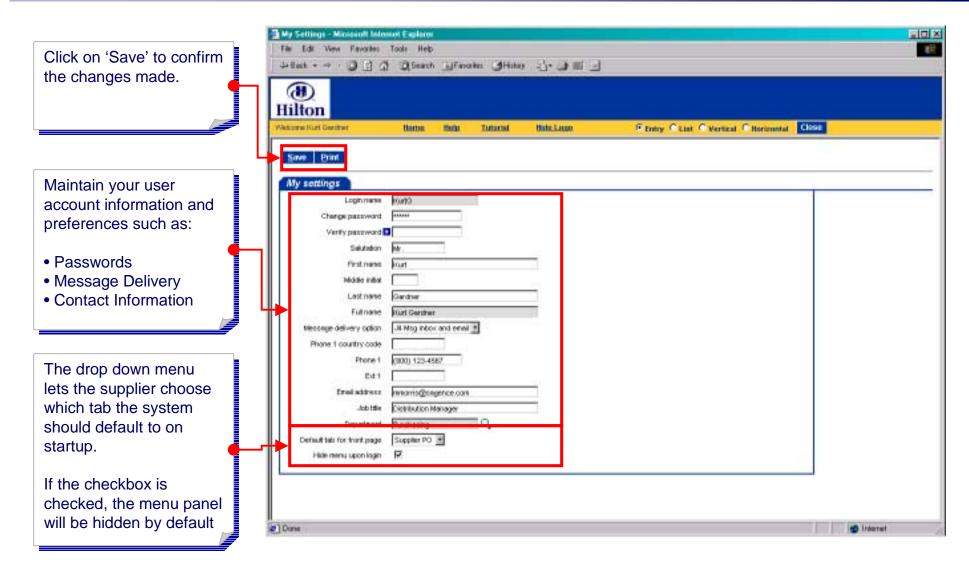

## Supplier Process > My Settings

Click on the My Settings link to launch the preferences screen in a separate window.

## Supplier Process > My Settings