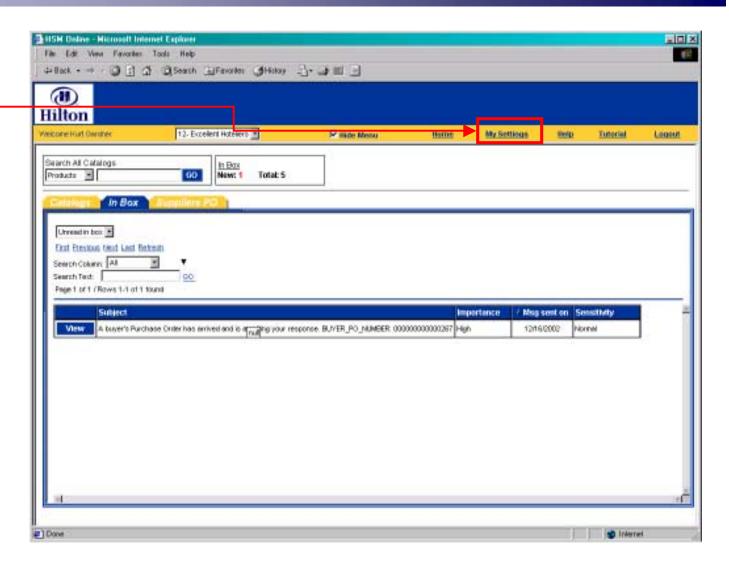

## Supplier Process > My Settings

Click on the My Settings link to launch the preferences screen in a separate window.

## Supplier Process > My Settings