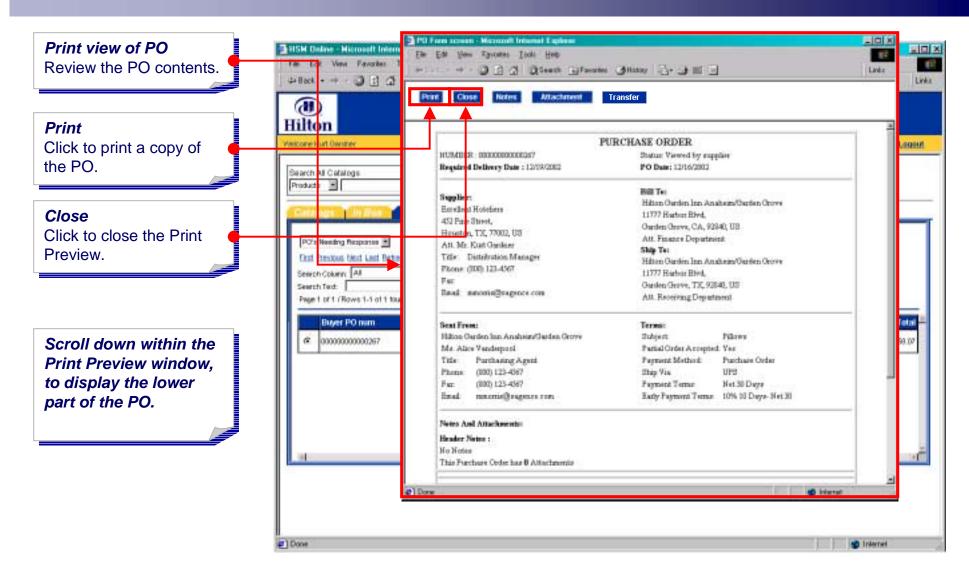

#### View/Print PO

Select a PO by clicking the radio button and then click this button to view the PO.

#### Supplier Process > Review and Print PO

#### Supplier Process > Review and Print PO

₽ Done