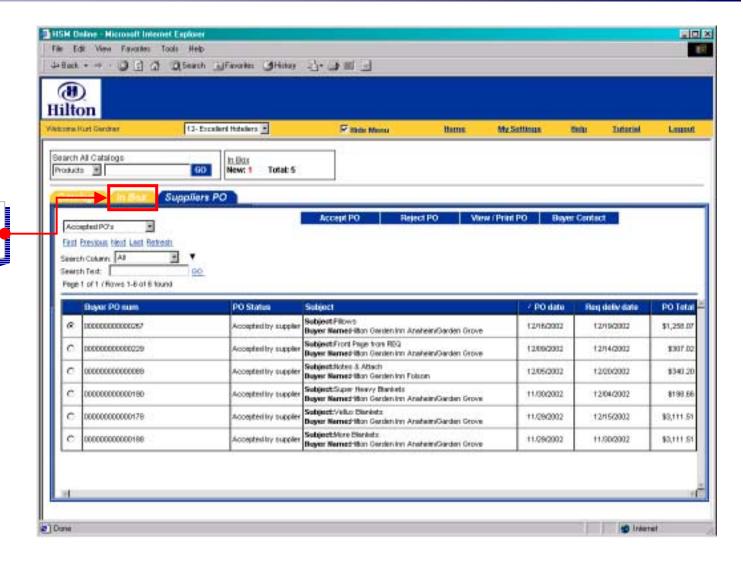

#### Supplier Process > In Box

Click on the In Box tab.

#### Supplier Process > In Box