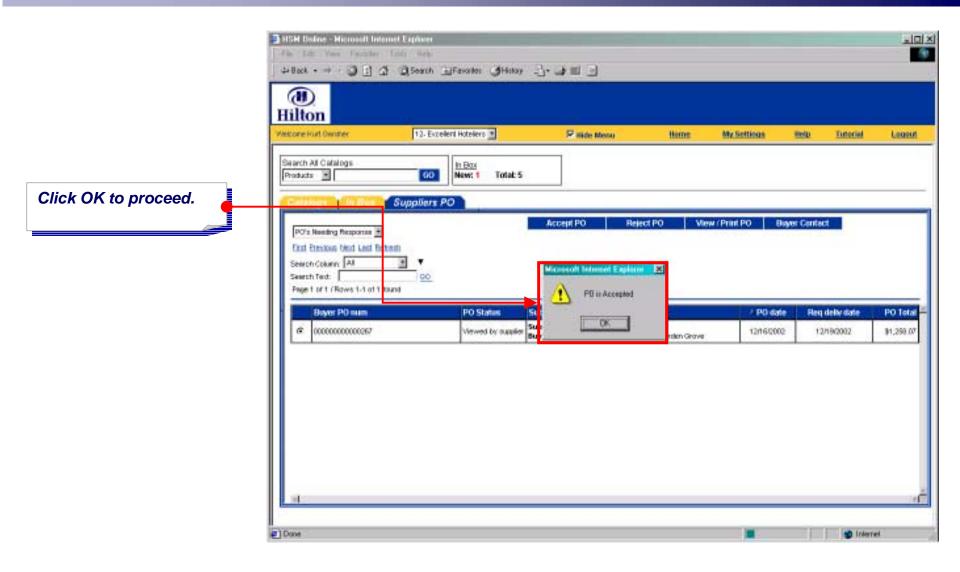

Choose 'Accepted PO's' from the drop down list.

The PO has been added to the list and the status has changed to 'Accepted by Supplier'