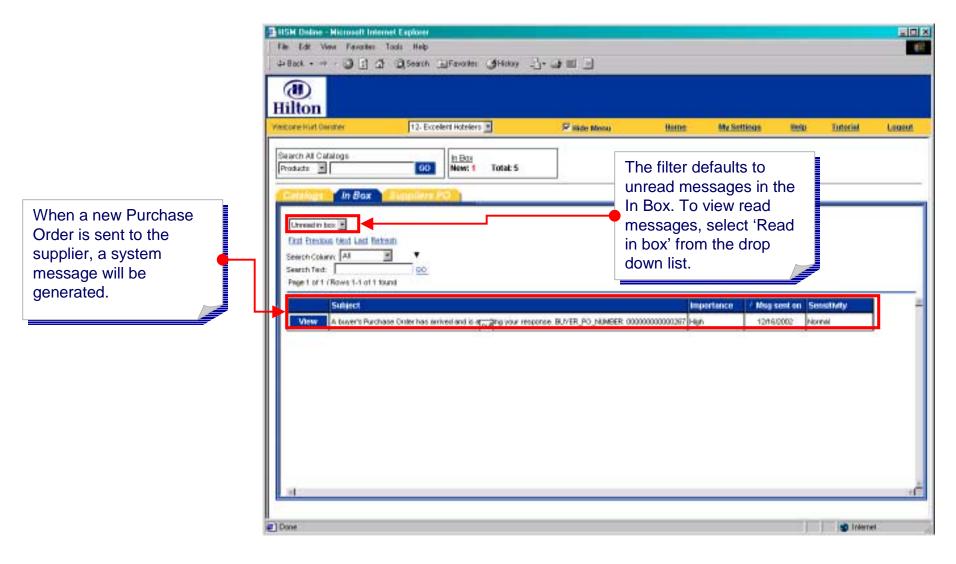

#### Supplier Process > In Box

Click on the In Box tab.

#### Supplier Process > In Box