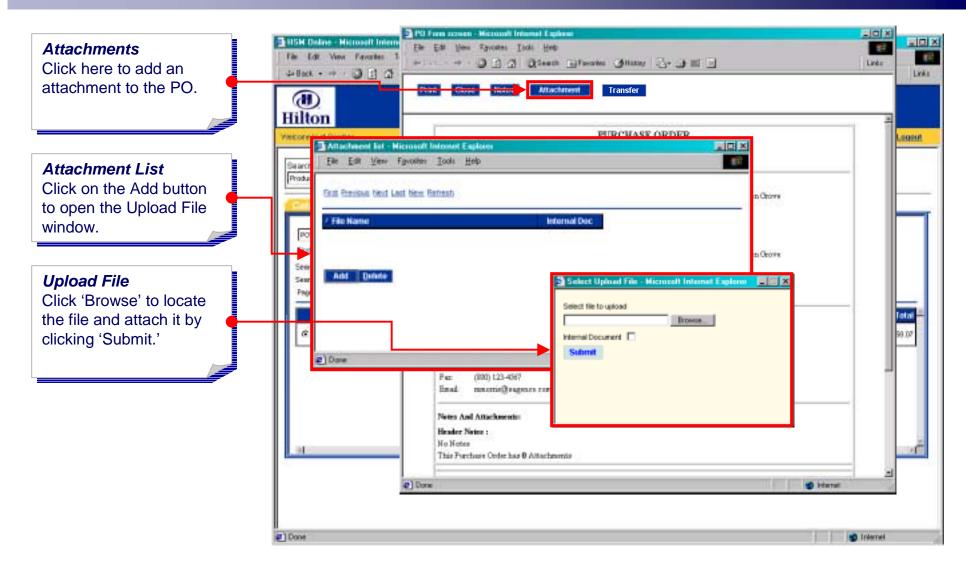

7002, US Att. Finance Department PO's Needing Response \* Att. Mr. Kust Gerder Title: Distribution Manager First Pressous Next Last Betre Hilton Gurden Inn Anahean/Gurden Grove Phone: (30th 123-4567 Search Column: All 11777 Hurbar Blvd. Par Ourdon Grave, TJC, 92840, US Search Text: Real moonin@regence.com Att. Receiving Department Page 1 of 1 (Rows 1-1 of 1 tour Buyer PO num Sent From: Terms: Hilton Gerden Inn Anshein/Gerden Grove Bubject Pilores 0000000000000267 Partial Order Accepted: Yes Mr. Alice Venderpool Purchase Order Purthaging Agent Payment Method: (100) 123-4367 Ship Vis. UPS (800) 123-4567 Nat 30 Days Fax Payment Terms menmellengenes con-Early Payment Terms 10% 10 Days- Net 30 Notes And Attackments: Header Notes: No Notes This Furchase Order has 8 Attachments Done |

















Done |

BISH Deline - Hisropolt Interr File Edit View Feverier T 4-Back - - - 3 13 2 Links (11) Hilton PURCHASE ORDER Nego, Attachment list - Microsoft Internet Explorer 20 File Edit View Favorites Tools Help Search The selected file has Produc been added to the PO. th Orions Play Specifications id to Orowe Sent Sent Ant Dente Order Done · Irdaeust (800) 123-4567 Payment Terms Nat 30 Days menmellengenes con-Early Payment Terms: 10% 10 Days-Net 30 Notes And Attackments: Header Notes: No Notes This Furchese Order has 8 Attachments Done |





### Supplier Process > Transfering POs

#### Transfer

A Purchase Order is always sent to a default contact person within the supplier comany. This contact person can transfer the PO to a different person within the supplier organization.

Click T