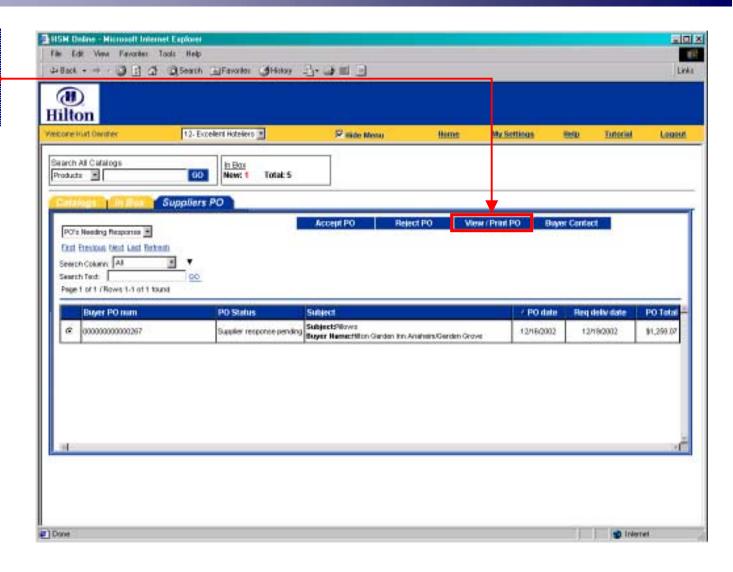

#### Supplier Process > Review and Print PO

#### View/Print PO

Select a PO by clicking the radio button and then click this button to view the PO.

#### Supplier Process > Review and Print PO

₽ Done