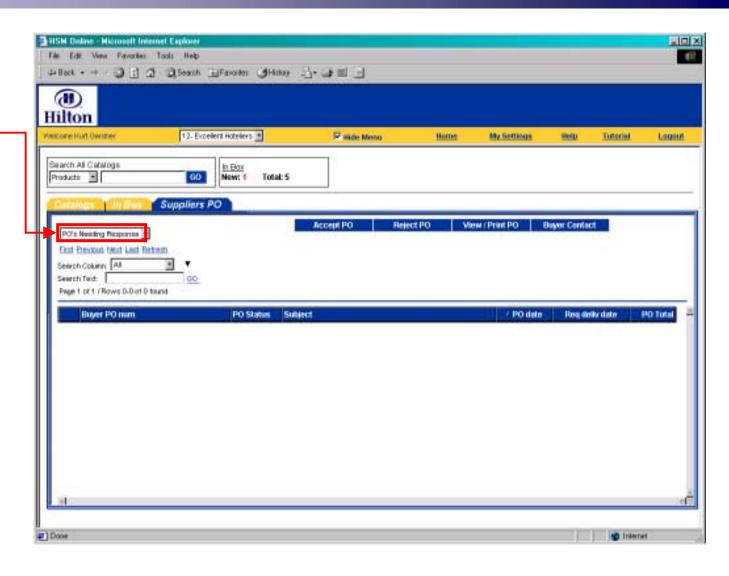

Select the person you want to transfer the PO to by clicking the 'Select button'.

The list of PO's is filtered using this drop down list. Since the PO has been accepted, it has been moved from the 'PO's Needing Response' and 'My PO's Needing Response' list.