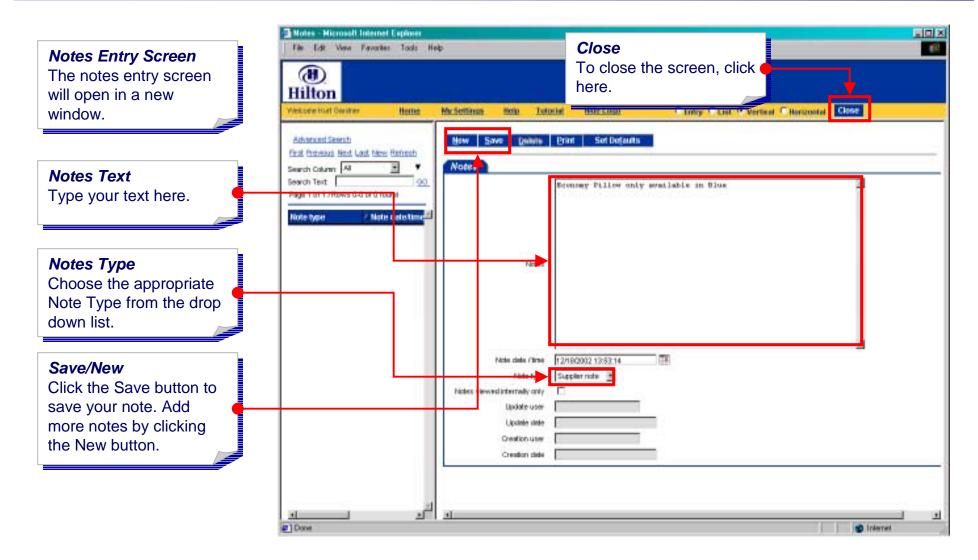

#### Transfer

A Purchase Order is always sent to a default contact person within the supplier comany. This contact person can transfer the PO to a different person within the supplier organization.

Click Transfer.